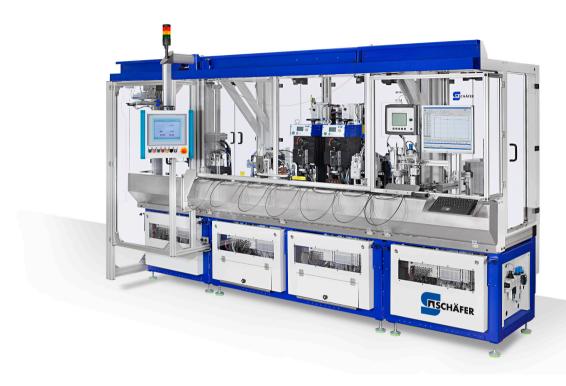

# Fully Automatic Machine for a Production Line

Fully Automatic Machine for a Production Line

#### **Description**

The machine uses a transfer line concept to process pairs of cables that are attached to a distribution block for integration into a higher-level assembly in another production line. An integrated quality assurance system monitors the wire process by identifying and removing bad materials before they reach the final product.

The cable is automatically fed into the machine from a reel. The outer jacket is roughened in-line at two places which is required for a subsequent process. Two different lengths of cables are placed in sequence in a shuttle and transported to the next processing stations. The four ends are stripped in pairs. Loose piece pins and sockets are sorted and positioned in Schaefer four point crimp applicators using a vibratory bowl feeding system. A pin and a socket are attached on two of the stripped wire ends. The two remaining stripped ends are welded to terminals of a common distribution block. Finally, the completed assembly passes a quality assurance station and will be removed from the shuttle and placed into magazines for following operations in a processing line.