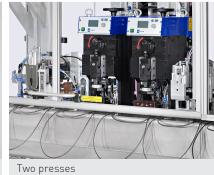

The cable is automatically fed into the machine from a reel. The outer jacket is roughened in-line at two places which is required for a subsequent process. Two different lengths of cables are placed in sequence in a shuttle and transported to the next processing stations. The four ends are stripped in pairs. Loose piece pins and sockets are sorted and positioned in Schaefer four point crimp applicators using a vibratory bowl feeding system. A pin and a socket are attached on two of the stripped wire ends. The two remaining stripped ends are welded to terminals of a common distribution block. Finally, the completed assembly passes a quality assurance station and will be removed from the shuttle and placed into magazines for following operations in a processing line.