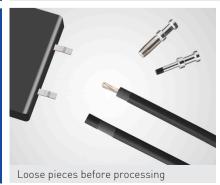

The cable is automatically fed into the machine from a reel. The outer jacket is roughened in-line at two places which is required for a subsequent process. Two different lengths of cables are placed in sequence in a shuttle and transported to the next processing stations. The four ends are stripped in pairs. Loose piece pins and sockets are sorted and positioned in Schaefer four point crimp applicators using a vibratory bowl feeding system. A pin and a socket are attached on two of the stripped wire ends. The two remaining stripped ends are welded to terminals of a common distribution block. Finally, the completed assembly passes a quality assurance station and will be removed from the shuttle and placed into magazines for following operations in a processing line.