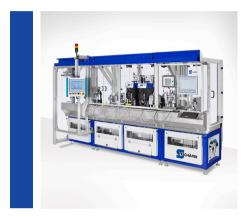

#### **Description**

The machine uses a transfer line concept to process pairs of cables that are attached to a distribution block for integration into a higher-level assembly in another production line. An integrated quality assurance system monitors the wire process by identifying and removing bad materials before they reach the final product.

The cable is automatically fed into the machine from a reel. The outer jacket is roughened in-line at two places which is required for a subsequent process. Two different lengths of cables are placed in sequence in a shuttle and transported to the next processing stations. The four ends are stripped in pairs. Loose piece pins and sockets are sorted and positioned in Schaefer four point crimp applicators using a vibratory bowl feeding system. A pin and a socket are attached on two of the stripped wire ends. The two remaining stripped ends are welded to terminals of a common distribution block. Finally, the completed assembly passes a quality assurance station and will be removed from the shuttle and placed into magazines for following operations in a processing line.