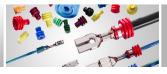

The cable is automatically fed into the machine from a reel. The outer jacket is roughened in-line at two places which is required for a subsequent process. Two different lengths of cables are placed in sequence in a shuttle and transported to the next processing stations. The four ends are stripped in pairs. Loose piece pins and sockets are sorted and positioned in Schaefer four point crimp applicators using a vibratory bowl feeding system. A pin and a socket are attached on two of the stripped wire ends. The two remaining stripped ends are welded to terminals of a common distribution block. Finally, the completed assembly passes a quality assurance station and will be removed from the shuttle and placed into magazines for following operations in a processing line.