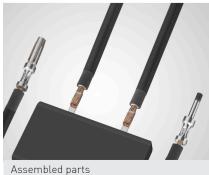

The cable is automatically fed into the machine from a reel. The outer jacket is roughened in-line at two places which is required for a subsequent process. Two different lengths of cables are placed in sequence in a shuttle and transported to the next processing stations. The four ends are stripped in pairs. Loose piece pins and sockets are sorted and positioned in Schaefer four point crimp applicators using a vibratory bowl feeding system. A pin and a socket are attached on two of the stripped wire ends. The two remaining stripped ends are welded to terminals of a common distribution block. Finally, the completed assembly passes a quality assurance station and will be removed from the shuttle and placed into magazines for following operations in a processing line.